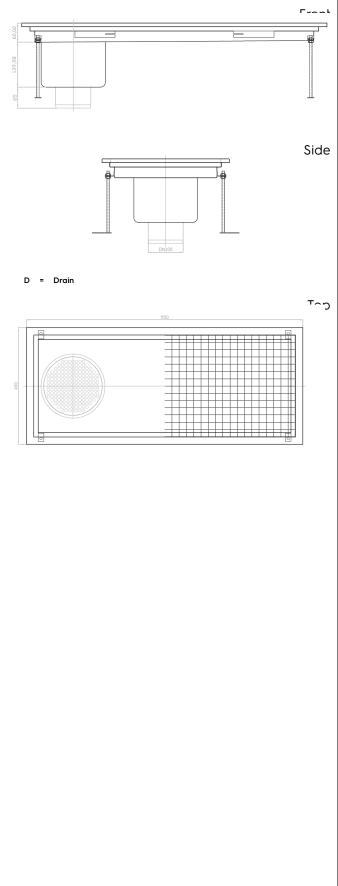

#### Floor Drains and Collecting Tanks Floor Drain with Stainless Steel Grate and Side Drain - Vertical outlet 400x950 mm

External dimensions, Width: 328053 (FDA40100) External dimensions, Depth: External dimensions, Height: Net weight:

950 mm 400 mm 265 mm ISO 9001; ISO 14001 kg

Floor Drains and Collecting Tanks Floor Drain with Stainless Steel Grate and Side Drain - Vertical outlet 400x950 mm The company reserves the right to make modifications to the products without prior notice. All information correct at time of printing.