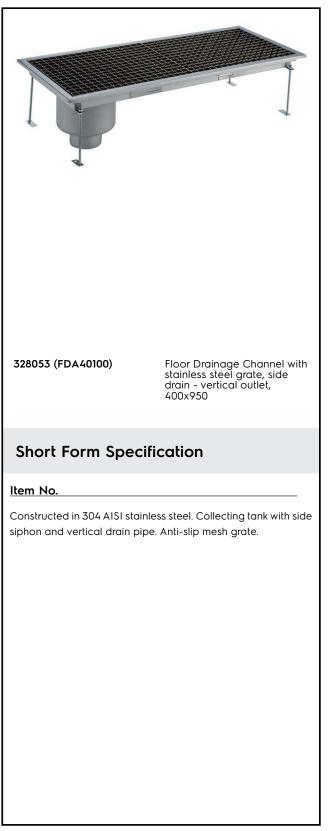

# Electrolux PROFESSIONAL

Floor Drains and Collecting Tanks Floor Drain with Stainless Steel Grate and Side Drain - Vertical outlet 400x950 mm

| ITEM #  |  |  |
|---------|--|--|
| MODEL # |  |  |
| NAME #  |  |  |
| SIS #   |  |  |
| AIA #   |  |  |
|         |  |  |

## **Main Features**

- Easy to install.
- Anti-odour syphon.
- Removable waste blocking filter.
- Rag bolt for floor fixing.
- Easy to inspect for any possible waste removal action.
- Electrochemical finishing gives grids a bright apperance.
- Ideal for any drain solution, particularly suggested for great amounts of water drained during cleaning operations.
- Collecting tanks with side siphon.

### Construction

- Adjustable leveling feet.
- Anti-slip mesh 25x25 mm grating, h=25 mm, 1.5 mm in thickness.
- Collecting tanks available with vertical drain pipe.
- Constructed entirely in 304 AISI stainless steel.